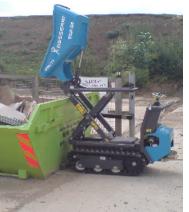

## Track Dumper Model TC50/AV Gas Powered Features:

- 26 inches wide (27.50 in. with shovel) narrow enough to pass through a standard doorway
- · Optional self loading shovel
- High lift bucket lifts and dumps up to 56 inches (1423 cm)
- Fully hydrostatic drive and controls
- Runs on 6.5HP Honda Gas Engine
- Load Capacity 1102 lbs (500kg)
- Central ergonomically designed operating position with low hand/ arm vibration