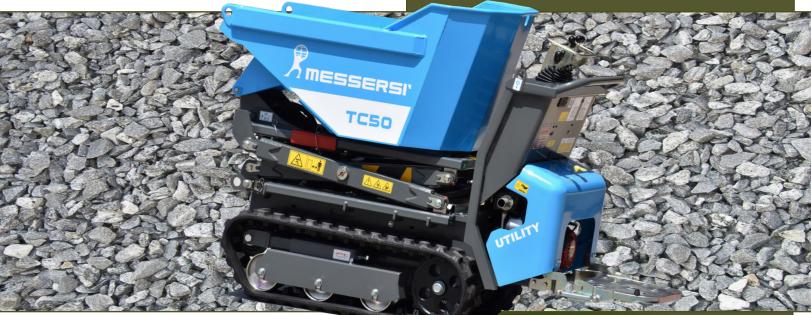

## **TC50/AV** Gas Powered

TRACK Dumper

**Utility Line** 

Gas Powered

Available at:

1980 D Parker Court Stone Mountain, GA 30087 1-866-736-8921 sales@miniveyorusa.com www.accessconstructionequipment.com

## Track Dumper Model TC50/AV Gas Powered Features:

- 26 inches wide (27.50 in. with shovel) narrow enough to pass through a standard doorway
- · Optional self loading shovel
- High lift bucket lifts and dumps up to 56 inches (1423 cm)
- Fully hydrostatic drive and controls
- Runs on 6.5HP Honda Gas Engine
- Load Capacity 1102 lbs (500kg)
- Central ergonomically designed operating position with low hand/ arm vibration

\* TC50/AV Gas Powered Dumper with High Lift