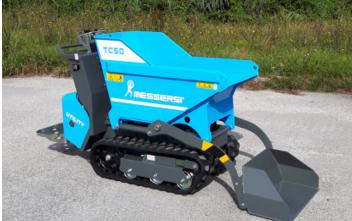

## Track Dumper Model TC50/AV Gas Powered Features:

- 26 inches wide (27.50 in. with shovel) narrow enough to pass through a standard doorway
- · Optional self loading shovel
- High lift bucket lifts and dumps up to 56 inches (1423 cm)
- Fully hydrostatic drive and controls
- Runs on 6.5HP Honda Gas Engine
- Load Capacity 1102 lbs (500kg)
- Central ergonomically designed operating position with low hand/ arm vibration

\*\* Optional Shovel Available Without High Lift.

Available at:

1980 Parker Ct. Suite D Stone Mountain, GA 30087 678.344.1165

| Max Carrying Capacity              | 1102 lbs (500 kg)                     |
|------------------------------------|---------------------------------------|
| Bucket Volume                      | 9.53 cu ft (0.27 cu m)                |
| Empty Weight                       | 794 lbs (360 kg)                      |
| Length                             | 63 5/8 in (1616 mm)                   |
| Width                              | 26 in (660 mm)                        |
| Height                             | 49 1/8 in (1249 mm)                   |
| Highest Point on Raised<br>Bucket  | 105 1/8 in (2671 mm)                  |
| Max. Dumping Height                | 56 in (1423 mm)                       |
| Max. Slope Fully Loaded            | 30%                                   |
| Track Ground Pressure<br>Empty     | 1.68 psi (0.118 kgf/cm²)              |
| Track Ground Pressure Max.<br>Load | 3.61 psi (0.254 kgf/cm <sup>2</sup> ) |
| Gas Tank Capacity                  | .95 gal (3.6lt)                       |
| Maximum Speed                      | 2.42 mph (3.9 km/hr)                  |
| Engine                             | Honda GX200 6.5 HP<br>Air Cooled      |
| 56 in.                             |                                       |