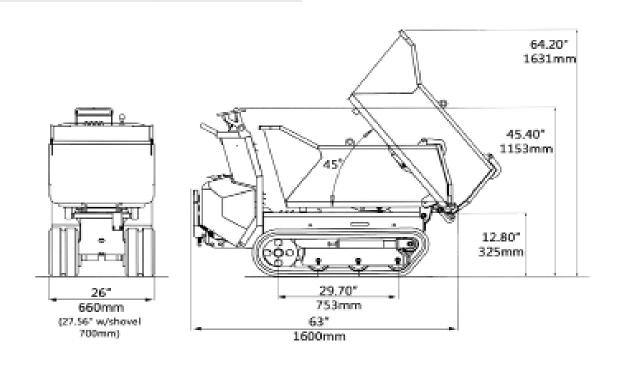

## Track Dumper Model TC50-e Battery Powered Features:

- Only 26" wide (660 mm)
  27.50" with shovel (700 mm)
- · Self loading shovel
- Powered by 2 hydraulic motors driven by 2 inverters
- Hydraulic circuit for bucket plus scoop driven by electric pump and inverter
- · Battery Powered (Lithium iron phosphate)
- · Load Capacity 1102 lbs
- Central ergonomically designed operating position with low hand/ arm vibration

| Max Carrying Capacity              | 1102 lbs (500kg)                   |
|------------------------------------|------------------------------------|
| Bucket Volume                      | 10.74 cu ft (0.304cu m)            |
| Empty Weight With Shovel           | 1190 lbs (540kg)                   |
| Length-Self Loader Up              | 63 in (1600 mm)                    |
| Length-Self Loader Down            | 82.56 in (2097mm)                  |
| Width with shovel                  | 27.56 in (700 mm)                  |
| Highest Point on Raised<br>Bucket  | 64.20 in (1631mm)                  |
| Height With Self Loader<br>Down    | 45.40 in (1153 mm)                 |
| Max. Slope Fully Loaded            | 30%                                |
| Max. Dumping Height                | 12.80 in (325 mm)                  |
| Track Ground Pressure Max.<br>Load | 4.84 psi (0.34 kgf/cm <sup>2</sup> |
| Track Ground Pressure<br>Empty     | 2.56 psi (0.18 kgf/cm <sup>2</sup> |
| Maximum Speed                      | 1.86 mph (3 km/hr)                 |
| Battery Capacity                   | 8 kWh                              |
| Motor                              | Hydraulic Track Motor              |