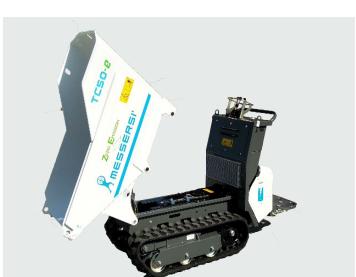

## Track Dumper Model TC50-e Battery Powered Features:

- Only 26" wide (660 mm)
  27.50" with shovel (700 mm)
- · Self loading shovel
- Powered by 2 hydraulic motors driven by 2 inverters
- Hydraulic circuit for bucket plus scoop driven by electric pump and inverter
- · Battery Powered (Lithium iron phosphate)
- · Load Capacity 1102 lbs
- Central ergonomically designed operating position with low hand/ arm vibration