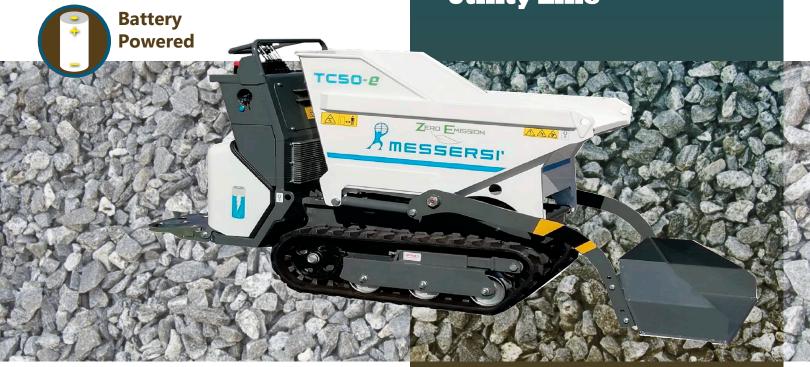

## т**с**50-е

**Zero Emissions** 

## TRACK DUMPER

**Utility Line** 

## Track Dumper Model TC50-e Battery Powered Features:

- Only 26" wide (660 mm)
  27.50" with shovel (700 mm)
- · Self loading shovel
- Powered by 2 hydraulic motors driven by 2 inverters
- Hydraulic circuit for bucket plus scoop driven by electric pump and inverter
- · Battery Powered (Lithium iron phosphate)
- · Load Capacity 1102 lbs
- Central ergonomically designed operating position with low hand/ arm vibration