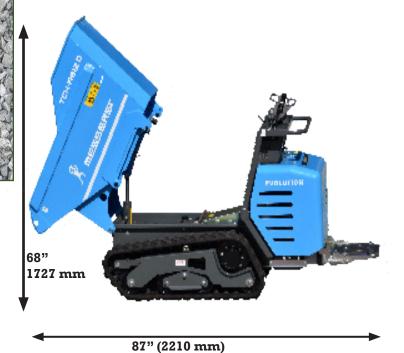

| Max Carrying Capacity              | 2640 lbs (1200 kg)                  |
|------------------------------------|-------------------------------------|
| Bucket Volume                      | 15.89 cu ft (0.45cu m)              |
| Empty Weight                       | 1587 lbs (720 kg)                   |
| Length                             | 75.5 in (1918 mm)                   |
| Width                              | 31 in (787 mm)                      |
| Height                             | 51 in (1295 mm)                     |
| Highest Point on Raised<br>Bucket  | 68 in (1727 mm)                     |
| Max Dumping Height                 | 21.75 in (552 mm)                   |
| Max. Slope Fully Loaded            | 30%                                 |
| Track Ground Pressure<br>Empty     | 2.56 psi (0.18 kgf/cm²)             |
| Track Ground Pressure Max.<br>Load | 7.4 psi (0.52 kgf/cm²)              |
| Tank Capacity                      | 2.56 gal (9.7 lt)                   |
| Maximum Speed                      | 3.75 mph (6 km/hr)                  |
| Engine                             | 18 HP Kubota<br>Water Cooled Diesel |