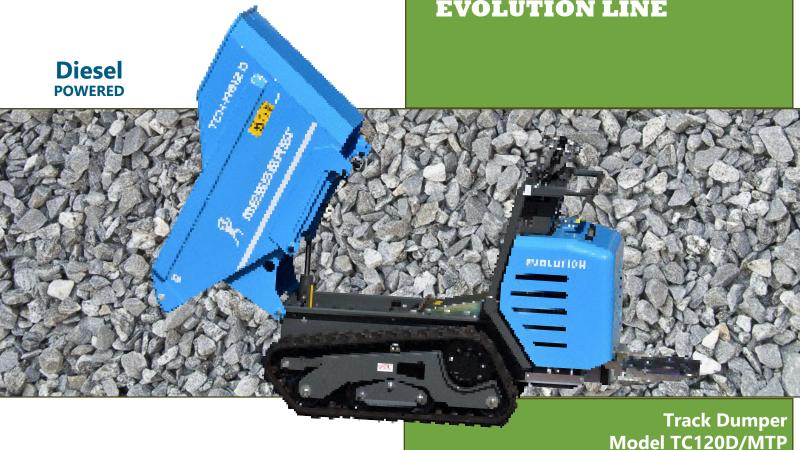

## TC120D/MTP **Diesel Powered**

## TRACK DUMPER

**EVOLUTION LINE** 

Available at:

1980 D Parker Court Stone Mountain, GA 30087 1-866-736-8921 sales@miniveyorusa.com www.accessconstructionequipment.com 31" wide (787 mm) narrow enough to pass through a standard doorway

**Diesel Powered Features** 

- Optional self loading shovel
- Bucket lifts & dumps up to 68" (1727 mm)
- Fully hydrostatic drive and controls (no clutches, belts or chains)
- Runs on 18HP water cooled Kubota diesel engine
- Load Capacity 2640 lbs (1200 kg)
- Central ergonomically designed operating position with low hand/arm vibration
- Can adjust max speed from 2.5 to 3.75mph