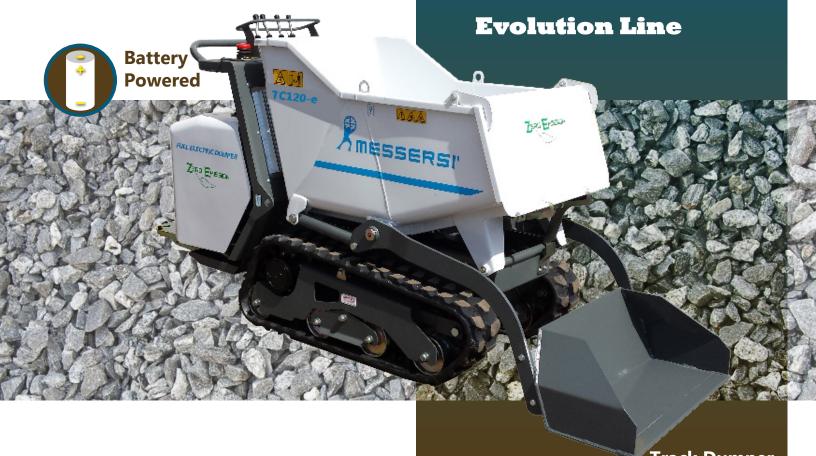

## TC120-e

**Zero Emissions** 

## TRACK DUMPER

**Available at:** 

1980 D Parker Court Stone Mountain, GA 30087 1-866-736-8921 sales@miniveyorusa.com www.accessconstructionequipment.com Track Dumper Model TC120-e Battery Powered Features:

- · Only 32.7" wide (830 mm)
- · Self loading shovel
- Powered by 2 electric motors driven by 2 inverters
- Hydraulic circuit for bucket plus scoop driven by electric pump and inverter
- Battery Powered (Lithium iron phosphate)
- Load Capacity 2645 lbs (1200kg)
- Central ergonomically designed operating position with low hand/arm vibration