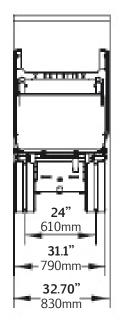

| Max Carrying Capacity              | 2645 lbs (1200kg)                         |
|------------------------------------|-------------------------------------------|
| Bucket Volume                      | 14.10 cu ft (0.44 cu m)                   |
| Empty Weight with Shovel           | 1984 lbs (900kg)                          |
| Length-Self Loader Up              | 75.75 in (1924 mm)                        |
| Length-Self Loader Down            | 95.55 in (2427 mm)                        |
| Width                              | 32.70 in (830 mm)                         |
| Highest point on raised bucket     | 67.30 in (1710 mm)                        |
| Height With Self Loader<br>Down    | 49.90 in (1268 mm)                        |
| Max. Slope fully loaded            | 30%                                       |
| Max. Dumping Height                | 13 in (330 mm)                            |
| Track Ground Pressure Max.<br>Load | 5.7 psi (0.40 kgf/cm <sup>2</sup>         |
| Track Ground Pressure<br>Empty     | 2.8 psi (0.20 kgf/cm <sup>2</sup>         |
| Maximum Speed                      | 2.5 mph (4 km/hr)                         |
| Battery Capacity                   | 8 kWh                                     |
| Motor                              | Three-phase asynchronous electrical motor |