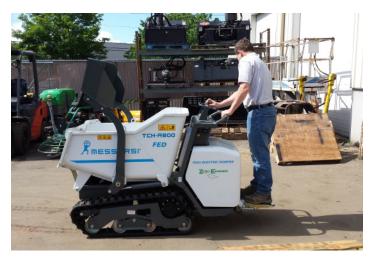

## TRACK DUMPER

**Available at:** 

1980 D Parker Court Stone Mountain, GA 30087 1-866-736-8921 sales@miniveyorusa.com www.accessconstructionequipment.com Track Dumper Model TC120-e Battery Powered Features:

- · Only 32.7" wide (830 mm)
- · Self loading shovel
- Powered by 2 electric motors driven by 2 inverters
- Hydraulic circuit for bucket plus scoop driven by electric pump and inverter
- Battery Powered (Lithium iron phosphate)
- Load Capacity 2645 lbs (1200kg)
- Central ergonomically designed operating position with low hand/arm vibration