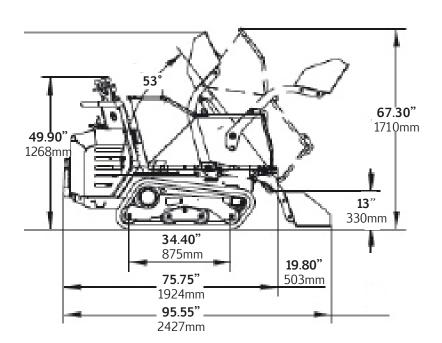

| Max Carrying Capacity              | 2645 lbs (1200kg)                         |
|------------------------------------|-------------------------------------------|
| Bucket Volume                      | 14.10 cu ft (0.44 cu m)                   |
| Empty Weight with Shovel           | 1984 lbs (900kg)                          |
| Length-Self Loader Up              | 75.75 in (1924 mm)                        |
| Length-Self Loader Down            | 95.55 in (2427 mm)                        |
| Width                              | 32.70 in (830 mm)                         |
| Highest point on raised bucket     | 67.30 in (1710 mm)                        |
| Height With Self Loader<br>Down    | 49.90 in (1268 mm)                        |
| Max. Slope fully loaded            | 30%                                       |
| Max. Dumping Height                | 13 in (330 mm)                            |
| Track Ground Pressure Max.<br>Load | 5.7 psi (0.40 kgf/cm <sup>2</sup>         |
| Track Ground Pressure<br>Empty     | 2.8 psi (0.20 kgf/cm <sup>2</sup>         |
| Maximum Speed                      | 2.5 mph (4 km/hr)                         |
| Battery Capacity                   | 8 kWh                                     |
| Motor                              | Three-phase asynchronous electrical motor |