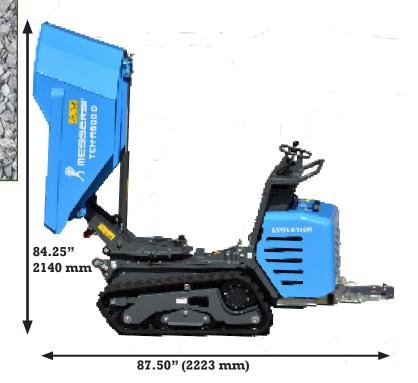

180° Swivel Discharge

| Max Carrying Capacity              | 2204 lbs (1000 kg)                   |
|------------------------------------|--------------------------------------|
| Bucket Volume                      | 15.9 cu ft (0.45cu m)                |
| Empty Weight                       | 1477 lbs (670 kg)                    |
| Length                             | 77.25 in (1962 mm)                   |
| Width                              | 31 in (787 mm)                       |
| Height                             | 51.5 in (1308 mm)                    |
| Highest Point on Raised<br>Bucket  | 84.25 in (2140 mm)                   |
| Max Dumping Height                 | 28 in (711 mm)                       |
| Max. Slope Fully Loaded            | 30%                                  |
| Track Ground Pressure<br>Empty     | 2.56 psi (0.18 kgf/cm <sup>2</sup> ) |
| Track Ground Pressure Max.<br>Load | 6.83 psi (0.48 kgf/cm²)              |
| Tank Capacity                      | 2.56 gal (9.7 lt)                    |
| Maximum Speed                      | 2.5 mph (4 km/hr)                    |
| Engine                             | 13 HP Kubota<br>Water Cooled         |