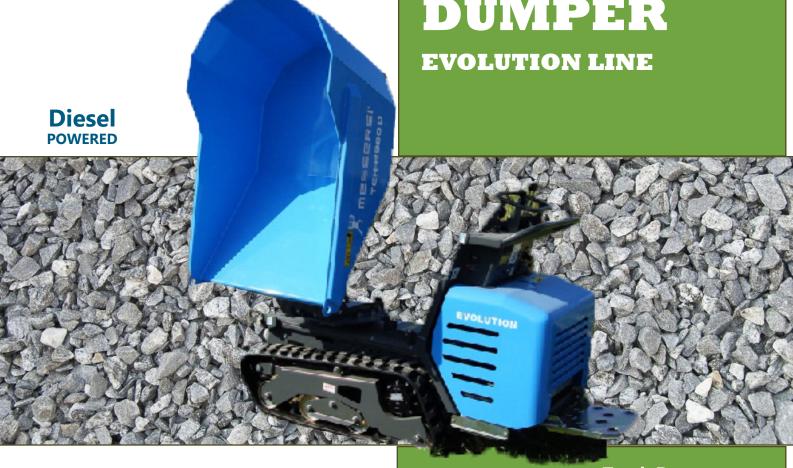

## Track Dumper Model TC100D/BT Diesel Powered Features

- 31" wide (787 mm) narrow enough to pass through a standard doorway
- · Optional self loading shovel
- Bucket lifts and dumps up to 28" (711 mm)
- Fully hydrostatic drive and controls (no clutches, belts or chains)
- · Runs on 13HP water cooled Kubota diesel engine
- · Load Capacity 2204 lbs (1000 kg)
- Central ergonomically designed operating position with low hand/arm vibration

180° Swivel Discharge

| Max Carrying Capacity              | 2204 lbs (1000 kg)                   |
|------------------------------------|--------------------------------------|
| Bucket Volume                      | 15.9 cu ft (0.45cu m)                |
| Empty Weight                       | 1477 lbs (670 kg)                    |
| Length                             | 77.25 in (1962 mm)                   |
| Width                              | 31 in (787 mm)                       |
| Height                             | 51.5 in (1308 mm)                    |
| Highest Point on Raised<br>Bucket  | 84.25 in (2140 mm)                   |
| Max Dumping Height                 | 28 in (711 mm)                       |
| Max. Slope Fully Loaded            | 30%                                  |
| Track Ground Pressure<br>Empty     | 2.56 psi (0.18 kgf/cm <sup>2</sup> ) |
| Track Ground Pressure Max.<br>Load | 6.83 psi (0.48 kgf/cm²)              |
| Tank Capacity                      | 2.56 gal (9.7 lt)                    |
| Maximum Speed                      | 2.5 mph (4 km/hr)                    |
| Engine                             | 13 HP Kubota<br>Water Cooled         |