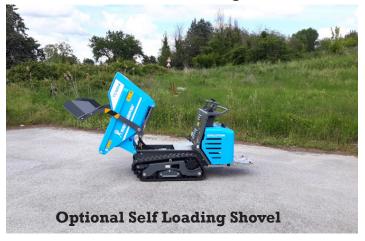

## Track Dumper Model TC100D/BT Diesel Powered Features

- 31" wide (787 mm) narrow enough to pass through a standard doorway
- · Optional self loading shovel
- Bucket lifts and dumps up to 28" (711 mm)
- Fully hydrostatic drive and controls (no clutches, belts or chains)
- · Runs on 13HP water cooled Kubota diesel engine
- · Load Capacity 2204 lbs (1000 kg)
- Central ergonomically designed operating position with low hand/arm vibration